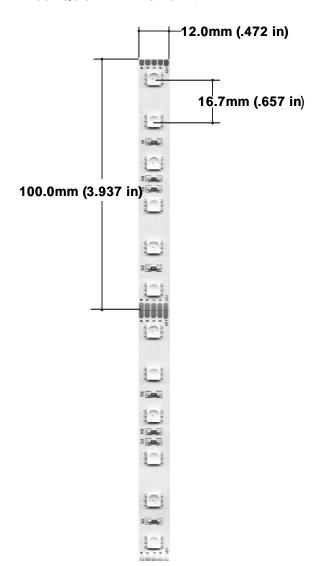

## **SPECIFICATIONS**

| 3F LCII ICATION3                     |                 |
|--------------------------------------|-----------------|
| Color(s)                             | RGB+Indigo      |
| Color Temp                           | N/A             |
| Wavelength                           | 622/518/468/450 |
| Beam Angle                           | 120°            |
| Brightness<br>(lumens/m)             | 400             |
| Power Consumption (watts/5m)         | 50.4            |
| Power Consumption (watts/ft)         | 3.07            |
| Operating Voltage                    | 12VDC           |
| Current (mA/5m)                      | 4200            |
| Quantity of LEDs<br>Per 5m (16.4 ft) | 300             |
| CRI                                  | N/A             |
| LED Spacing                          | 16.7            |
| Cutting Increment                    | 100.0mm         |
| Length                               | 5m (16.4 ft)    |
| Width                                | 12mm            |
| Average Life                         | 25,000 hrs      |
| Compliance                           | ETL             |
| Warranty                             | Two Years       |
| IP Rating                            | IP20            |
| LED Chip Size                        | 5050            |
| Backing Color                        | White           |
| Use Environment                      | Indoor          |